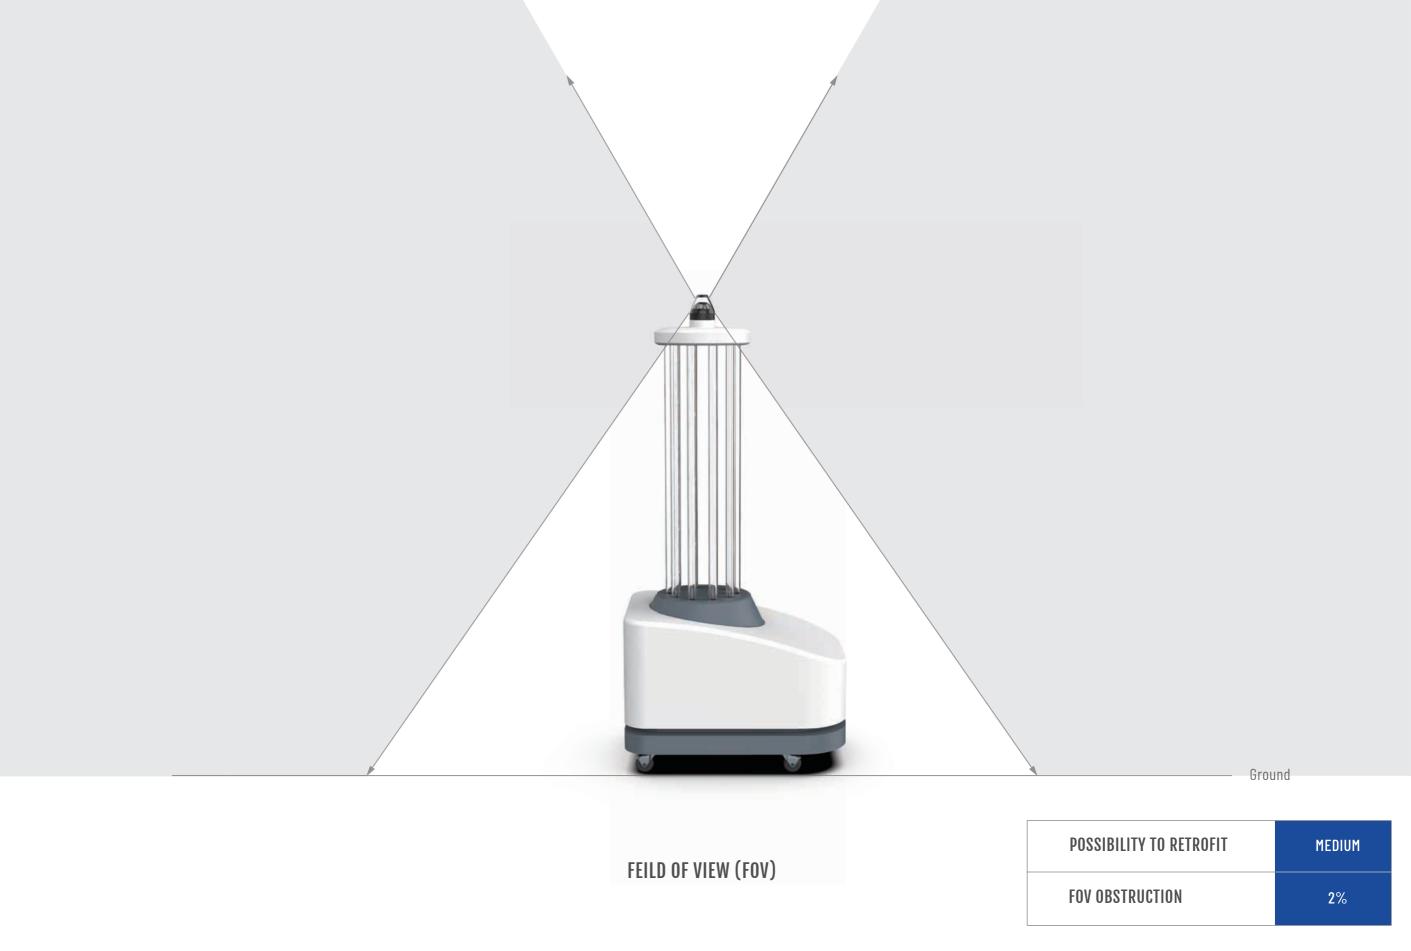

| FEILD | OF | VIEW | (FOV) |
|-------|----|------|-------|
|-------|----|------|-------|

### DESIGN 2 OFF-CENTER PLACEMENT

Reconstructing the top component that integrates PAL unit seamlessly. The placement towards the side helps reduce the obstruction and provides a full field of view at the front.

## DESIGN 3 ELEVATING PLATFORM

An additional platform on the top part of the robot to provide elevation to PAL. The elevation helps reduce the obstructions from the feild of view.