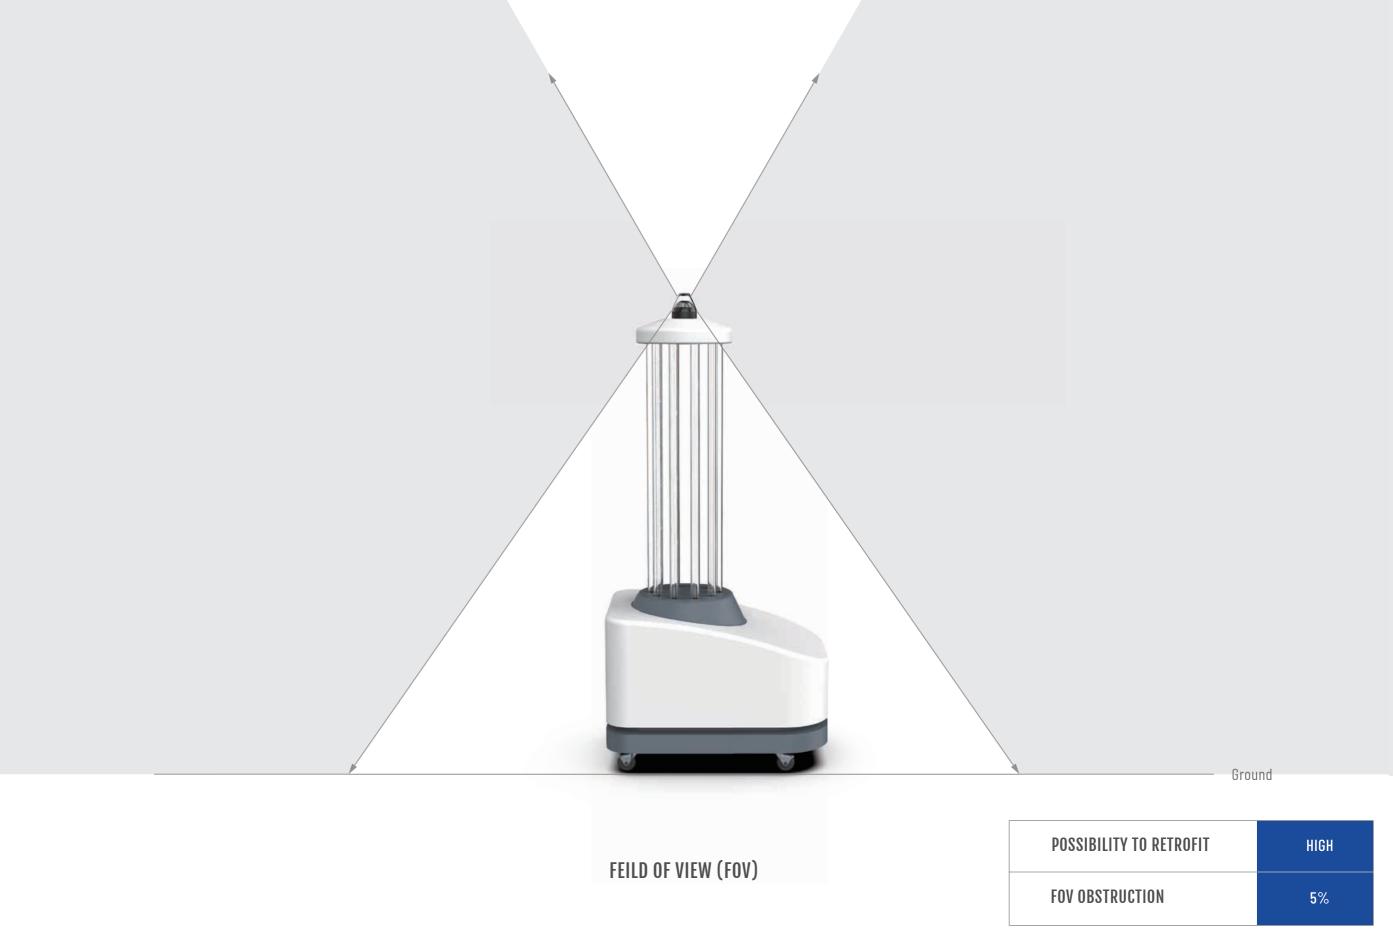

#### DESIGN 1 CONICAL – TOP COMPONENT

A conical shape that helps create an harmonious design & provide a 360° view without any obstruction. An inside cavity hides the base enclosure and integrates PAL seamlessly.

| FEILD | OF | VIEW | (FOV) |
|-------|----|------|-------|
|-------|----|------|-------|