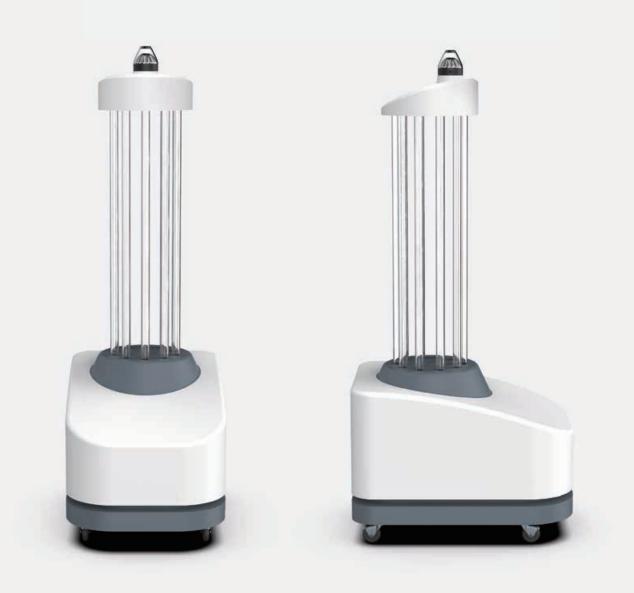

### DESIGN 2 OFF-CENTER PLACEMENT

Reconstructing the top component that integrates PAL unit seamlessly. The placement towards the side helps reduce the obstruction and provides a full field of view at the front.