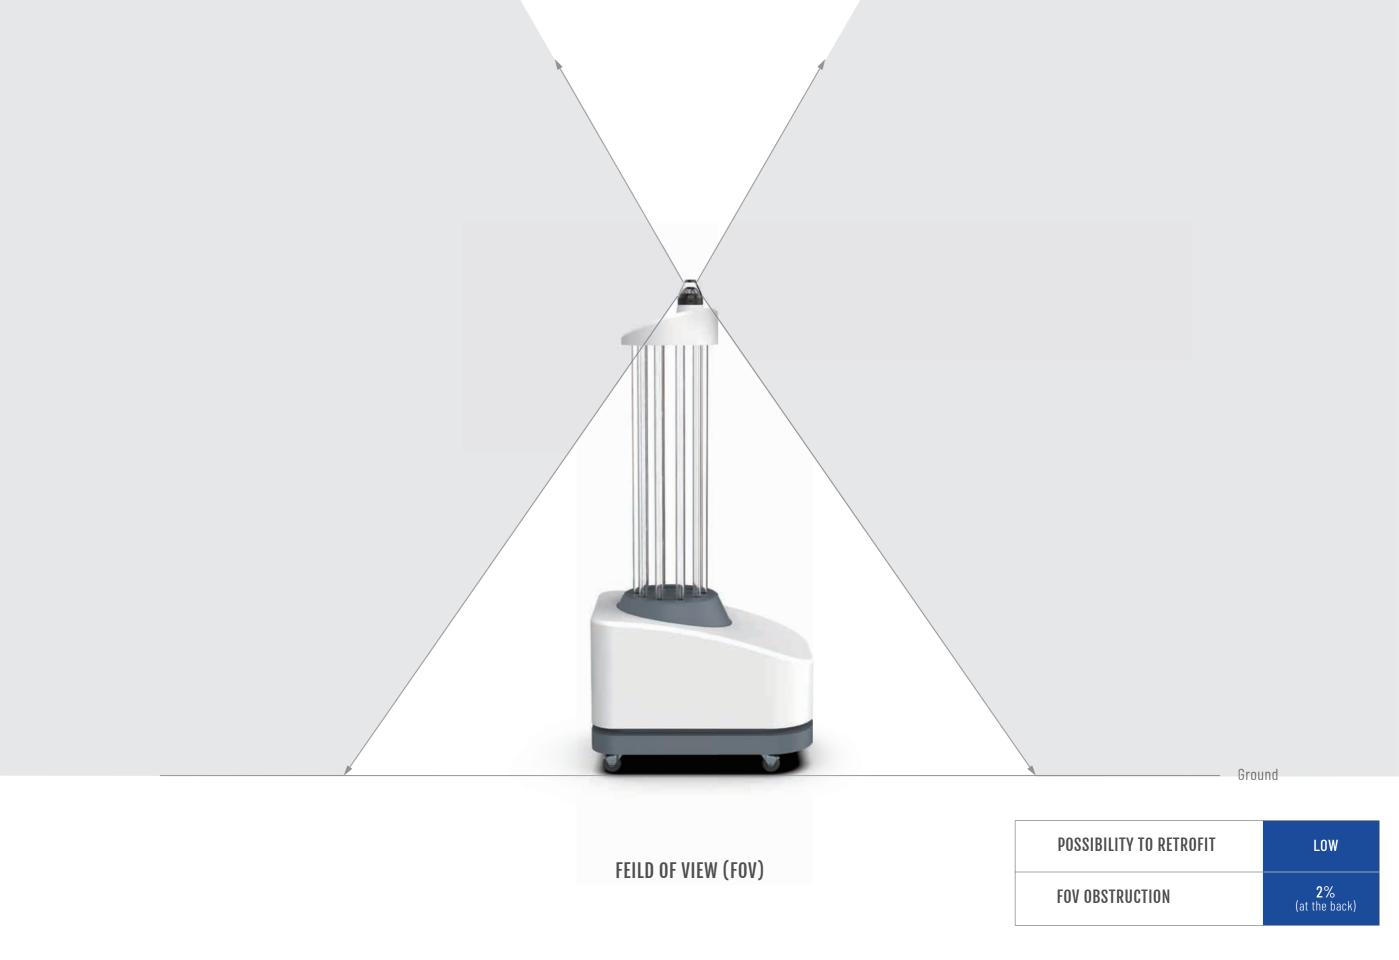

#### DESIGN 1 CONICAL – TOP COMPONENT

A conical shape that helps create an harmonious design & provide a 360° view without any obstruction. An inside cavity hides the base enclosure and integrates PAL seamlessly.

| FEILD | OF | VIEW | (FOV) |
|-------|----|------|-------|
|-------|----|------|-------|