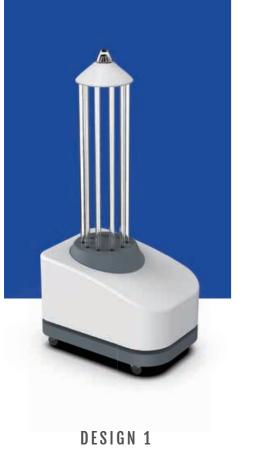

#### DESIGN 1 CONICAL – TOP COMPONENT

A conical shape that helps create an harmonious design & provide a 360° view without any obstruction. An inside cavity hides the base enclosure and integrates PAL seamlessly.