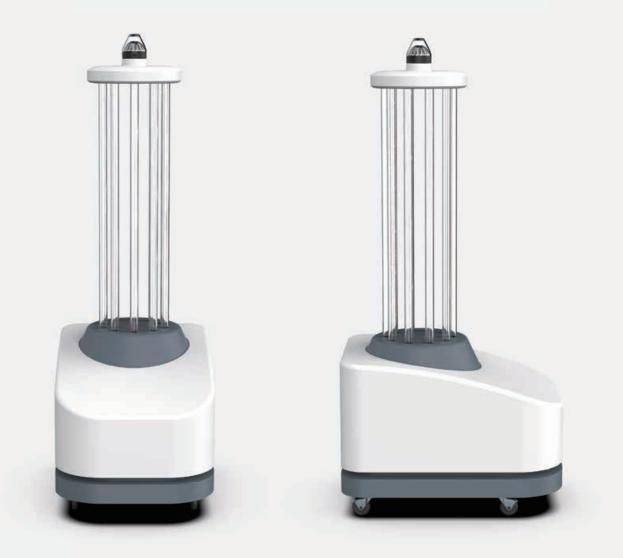

### DESIGN 2 OFF-CENTER PLACEMENT

Reconstructing the top component that integrates PAL unit seamlessly. The placement towards the side helps reduce the obstruction and provides a full field of view at the front.