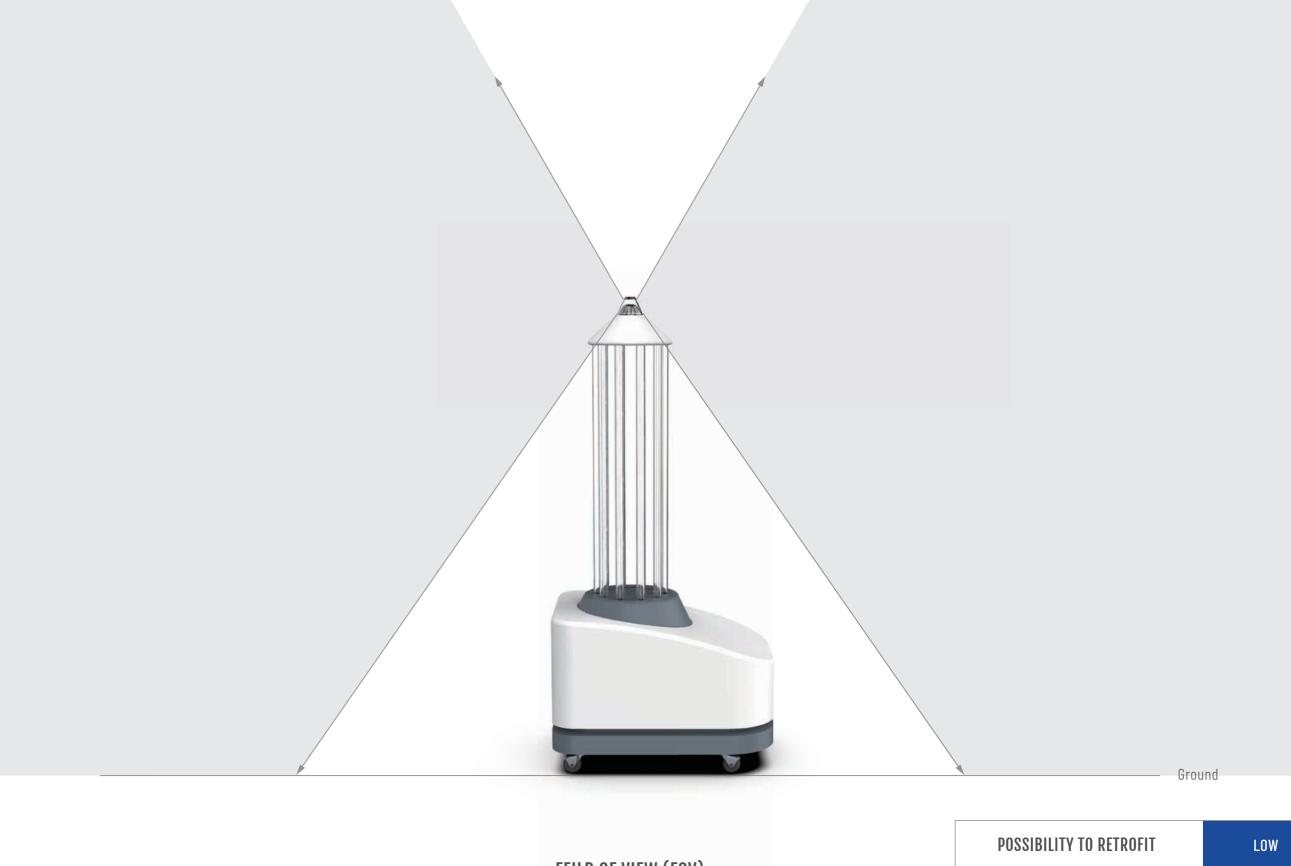

#### DESIGN 1 CONICAL – TOP COMPONENT

A conical shape that helps create an harmonious design & provide a 360° view without any obstruction. An inside cavity hides the base enclosure and integrates PAL seamlessly.

| FEILD | OF | VIEW | (FOV) |
|-------|----|------|-------|
|-------|----|------|-------|