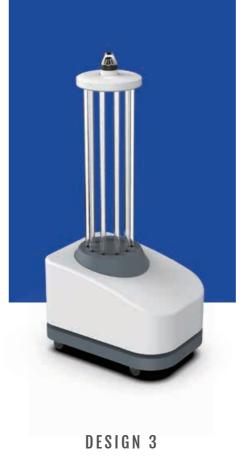

## DESIGN 3 ELEVATING PLATFORM

An additional platform on the top part of the robot to provide elevation to PAL. The elevation helps reduce the obstructions from the feild of view.