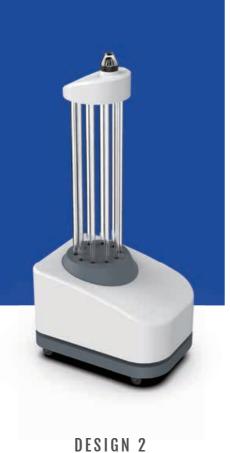

### DESIGN 2 OFF-CENTER PLACEMENT

Reconstructing the top component that integrates PAL unit seamlessly. The placement towards the side helps reduce the obstruction and provides a full field of view at the front.