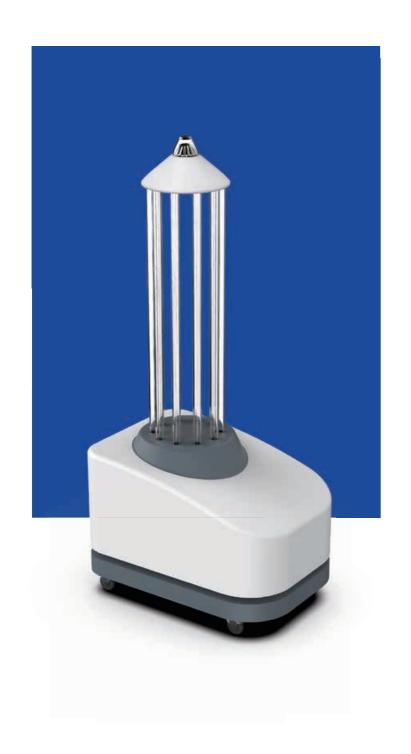

#### DESIGN 1 CONICAL – TOP COMPONENT

A conical shape that helps create an harmonious design & provide a 360° view without any obstruction. An inside cavity hides the base enclosure and integrates PAL seamlessly.