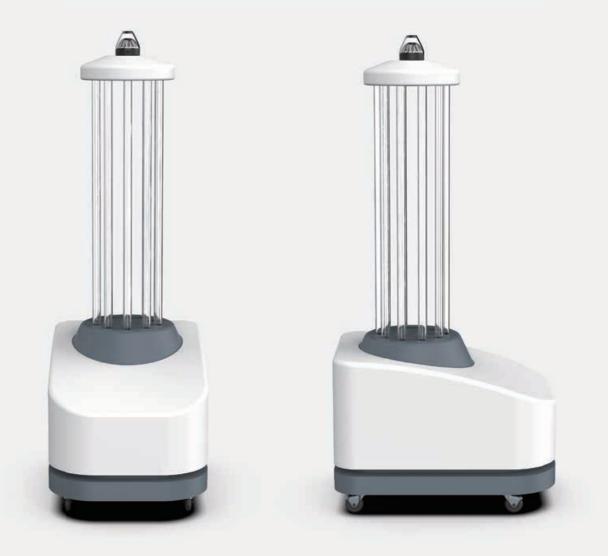

### DESIGN 2 OFF-CENTER PLACEMENT

Reconstructing the top component that integrates PAL unit seamlessly. The placement towards the side helps reduce the obstruction and provides a full field of view at the front.