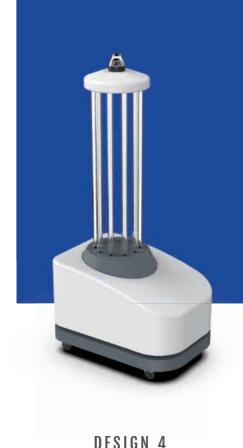

### DESIGN 4 RETROFIT MOUNTING

Unbox PAL and mount direcly on top of the UVD Robot. A ready-to-use, hassle free solution.

PAL MOUNTING **DESIGN FOR YOUR UVD ROBOT WITH PAL** 

CONICAL - TOP COMPONENT

OFF-CENTER PLACEMENT

ELEVATING PLATFORM

DESIGN 4 RETROFIT MOUNTING